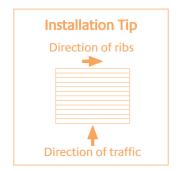

- 5              |               |
| Flammability<br>(BS6307) Methanamine Pill Test    | Pass               |               |
|                                                   |                    |               |
|                                                   | Battleship         | Нірро         |
| Format                                            | Sheet*             | Sheet*        |
| Backing                                           | _                  | Rubber Waffle |
| Size                                              | 2m & 4m            | 2m & 4m       |
| Weight                                            | 1,495gsm           | 2,379gsm      |
| Thickness                                         | 10.50mm            | 12.00mm       |

\*Ribbing runs down length of roll



























incoln Green Moorland

Sidec