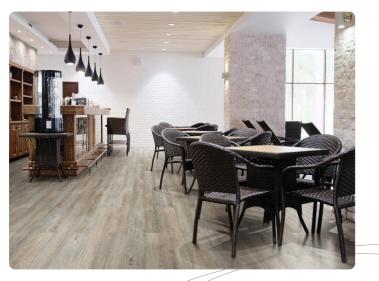

## MOMENTA

Heavy Contract Luxury Vinyl Tile

In a range of modern wood and stone designs, Momenta is a heavy contract luxury vinyl tile that is ideal for heavy wear environments. It provides an easy to maintain, yet authentic looking floor with textured surface and is micro bevelled on all sides.

- Design Momentas excellent colour selection and authentic finish makes it ideal for creating inspiring commercial environments.
- Easy to Maintain doesn't catch dirt like many natural alternatives and has a Topguard PUR coating to increase scratch and scrift resistance.
- to increase scratch and scuff resistance. • Safer – Momenta has an R10 slip resistance rating for increased safety in all areas of use, without
- Guaranteed values of the second second